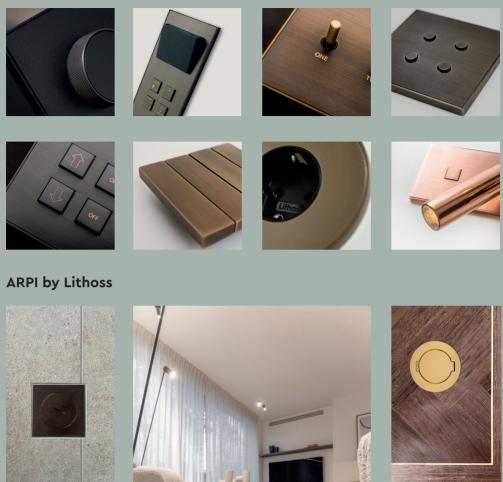

COSMOPOLITAN,

is the perfect blend of all the values we uphold at Lithoss. By selecting refined and durable materials, we have created a product that is not only elegant but also stands the test of time.

Thanks to its compatibility with triple installation boxes, COSMOPO-LITAN offers an elegant solution for every configuration.

Of course, functionality is also a key feature:

this subtle orientation light is equipped with energy-efficient LEDs for enhanced comfort.





## **New Collection**

### FLOATING

In addition to the well-known "standard" frame solution, we now offer a floating variant that sits a few millimeters away from the wall. This ingenious and easy-to-install design solution provides a perfect answer when the wall is not always perfectly flat.



# The Lithoss quality.









## WWW.LITHOSS.COM