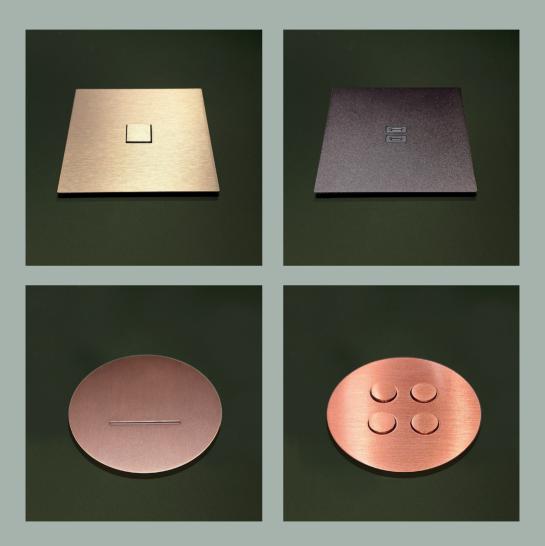

Thanks to its compatibility with triple installation boxes, COSMOPO-LITAN offers an elegant solution for every configuration.

Of course, functionality is also a key feature:

this subtle orientation light is equipped with energy-efficient LEDs for enhanced comfort.