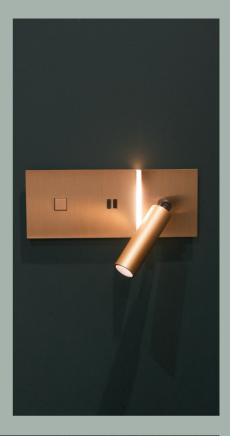

#### COSMOPOLITAN,

is the perfect blend of all the values we uphold at Lithoss. By selecting refined and durable materials, we have created a product that is not only elegant but also stands the test of time.

Thanks to its compatibility with triple installation boxes, COSMOPO-LITAN offers an elegant solution for every configuration.

Of course, functionality is also a key feature:

this subtle orientation light is equipped with energy-efficient LEDs for enhanced comfort.