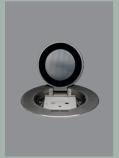

### **New Collection**

#### COSMOPOLITAN,

is the perfect blend of all the values we uphold at Lithoss. By selecting refined and durable materials, we have created a product that is not only elegant but also stands the test of time.

Thanks to its compatibility with triple installation boxes, COSMOPO-LITAN offers an elegant solution for every configuration.

Of course, functionality is also a key feature:

this subtle orientation light is equipped with energy-efficient LEDs for enhanced comfort.